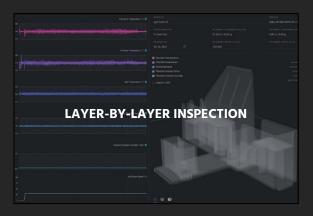

## AN UNPARALLELED QUALITY ASSURANCE FOR 3D PRINTING

#### LAYER-BY-LAYER INSPECTION

**Layer-by-layer 3D printing quality assurance** ensures that the process has been completed as desired. Create a manufacturing document that highlights the entire printing process and proves the quality.