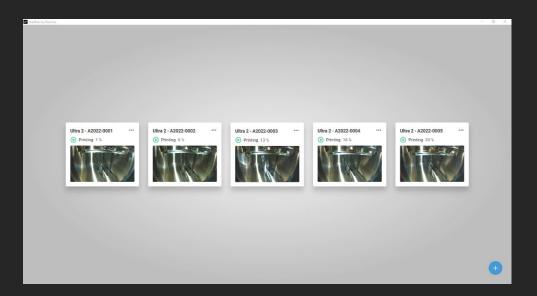

### EVERYTHING MANAGED BY ONE USER

#### **REMOTE CONTROL & LIVE FEED**

Install **Remote control software** on your computer and get complete control of your miniFactory ecosystem. The remote control software can be used to manage, monitor and plan production using one or multiple devices.