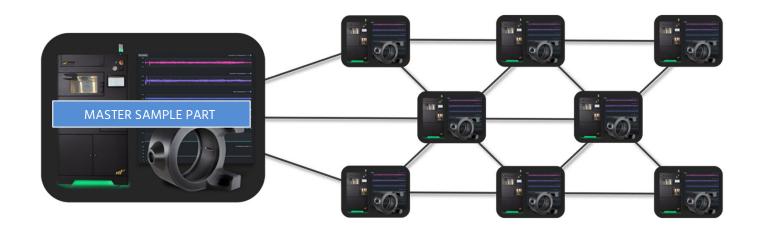

### ANYTIME, ANYWHERE, **VERIFIED.**

THE QUALITY ASSURANCE TECHNOLOGY COMPARES THE DATA AND CONFIRMS THE REPEATABILITY OF THE PRODUCTION.

STORE MANUFACTURING PARAMETERS ON DIGITAL "MASTER SAMPLE" DOCUMENT. TO ENSURE THE SAME QUALITY OF THE CORRESPONDING PARTS ANYTIME AND ANYWHERE IN THE FUTURE, THE QUALITY ASSURANCE TECHNOLOGY COMPARES THE DATA AND CONFIRMS THE REPEATABILITY OF THE PRODUCTION.

# THREE-LAYER **QUALITY** ASSURANCE

A COMPREHENSIVE QUALITY ASSURANCE TECHNOLOGY TAKES THE RELIABILITY OF 3D PRINTING TO A WHOLE NEW LEVEL.

ON DEMAND MANUFACTURING - UNLOCKED.