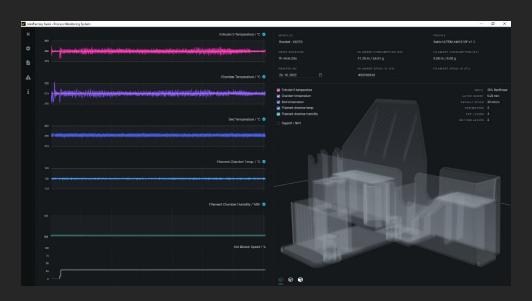

## REAL-TIME **MONITORING**

#### PRODUCTION SUPERVISION

**Real-time supervision** is a completely new and unique feature that takes production monitoring to the next level. The software monitors quality and, thanks to the **Smart Command** feature, works independently in different situations.