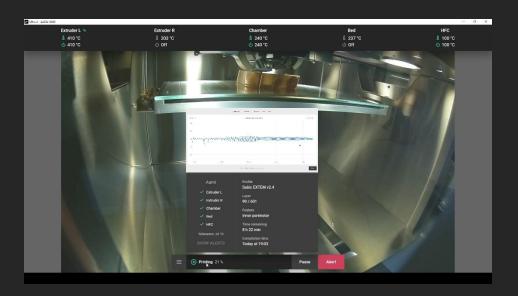

#### **REMOTE CONTROL & LIVE FEED**

Install **Remote control software** on your computer and get complete control of your miniFactory ecosystem. The remote control software can be used to manage, monitor and plan production using one or multiple devices.