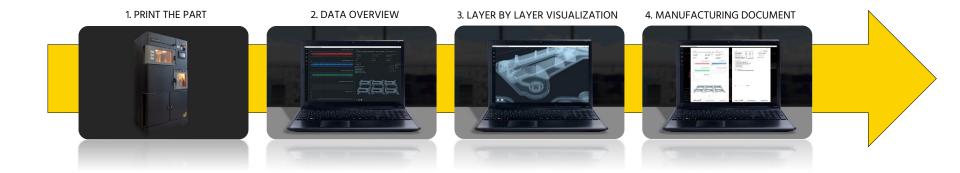

### THE MAIN STEPS OF THE WORKFLOW

WITH AARNI YOU'LL SEE INSIDE THE PART YOU PRINTED AND GET INFORMATION THAT WAS NOT PREVIOUSLY AVAILABLE.

WHEN PRINTING IS COMPLETE, YOU HAVE ACCESS TO 3D VISUALIZATION WITH INTUITIVE AND EASY-TO-USE SOFTWARE INSTALLED ON YOUR COMPUTER. THE SOFTWARE VISUALIZES PRINTING LINE BY LINE AND LAYER BY LAYER.